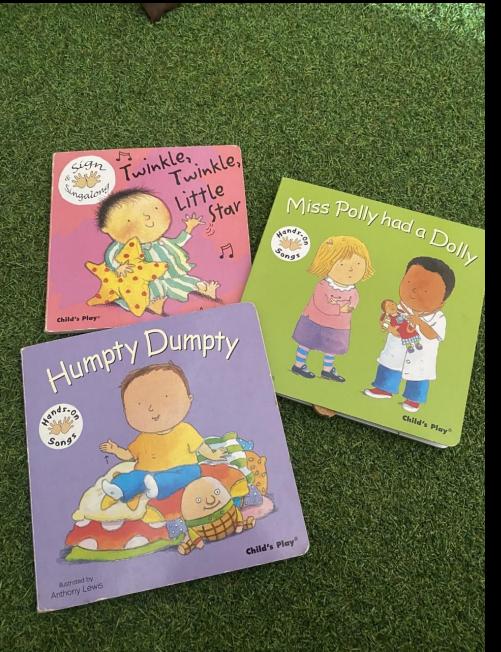

### We are delighted you've chosen Griffin Primary School for your child's education.

#### Let the adventures begin!



### **MEET THE NURSERY TEAM**









Mrs L Smith Reception Teacher **EYFS** Lead **Assistant Head** 

**Mrs T Frost** Nursery Teacher

Mrs J Walker Nursery Teacher

**Miss J Hilton** Teaching Assistant Teaching Assistant





Mrs D Nurden Support Assistant



#### INSIDE OUR CLASSROOM

# MATHS AREA







## WRITING







#### READING





### ROLE PLAY







### CONSTRUCTION AND SMALL WORLD





## WATER AND SAND













## OUTDOOR AREA









## We hope you are excited to come to play and learn at Griffin Primary School Nursery.

## We can't wait to meet you!