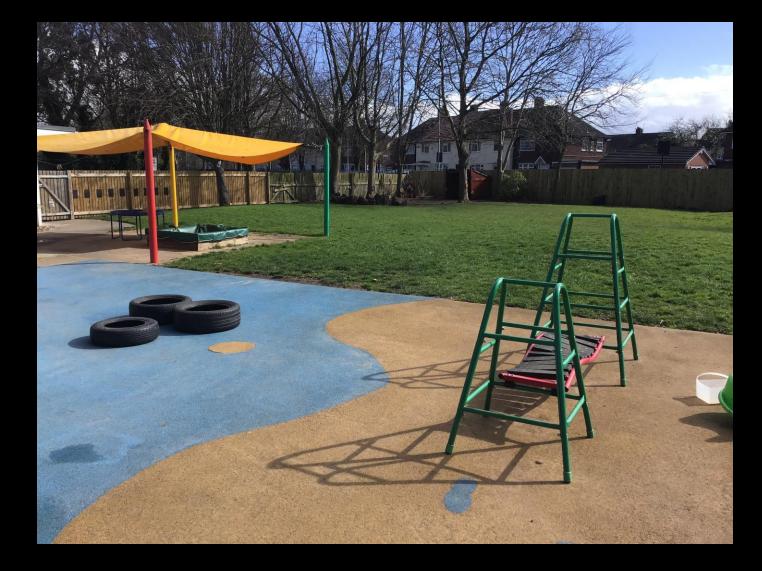

### We are delighted you've chosen Griffin Primary School for your child's education.

#### Let the adventures begin!



### **MEET THE NURSERY TEAM**









Mrs L Smith Reception Teacher **EYFS** Lead **Assistant Head** 

**Mrs T Frost** Nursery Teacher

Mrs J Walker Nursery Teacher

**Miss J Hilton** Teaching Assistant Teaching Assistant





Mrs D Nurden Support Assistant



#### INSIDE OUR CLASSROOM

# MATHS AREA







## WRITING







#### READING





### ROLE PLAY







### CONSTRUCTION AND SMALL WORLD





## WATER AND SAND













## OUTDOOR AREA









## We hope you are excited to come to play and learn at Griffin Primary School Nursery.

## We can't wait to meet you!