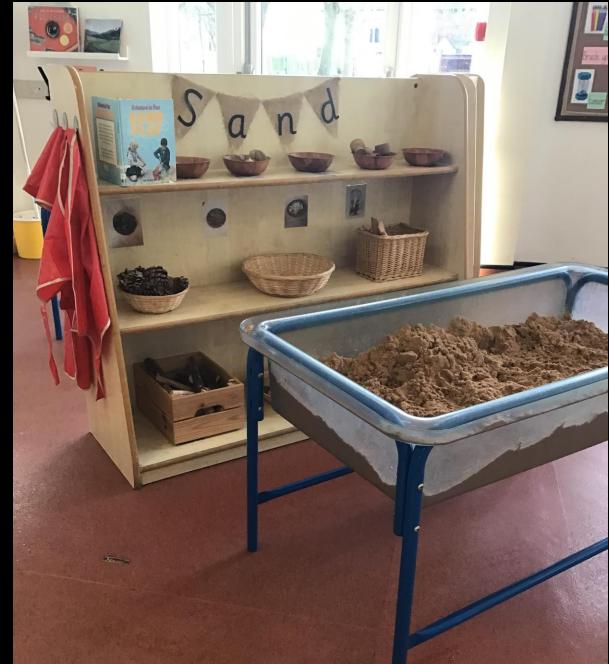

### We are delighted you've chosen Griffin Primary School for your child's education.

#### Let the adventures begin!



### **MEET THE NURSERY TEAM**









Mrs L Smith Reception Teacher **EYFS** Lead **Assistant Head** 

**Mrs T Frost** Nursery Teacher

Mrs J Walker Nursery Teacher

**Miss J Hilton** Teaching Assistant Teaching Assistant





Mrs D Nurden Support Assistant



#### INSIDE OUR CLASSROOM

# MATHS AREA







## WRITING







#### READING





### ROLE PLAY







### CONSTRUCTION AND SMALL WORLD





## WATER AND SAND













## OUTDOOR AREA









## We hope you are excited to come to play and learn at Griffin Primary School Nursery.

## We can't wait to meet you!